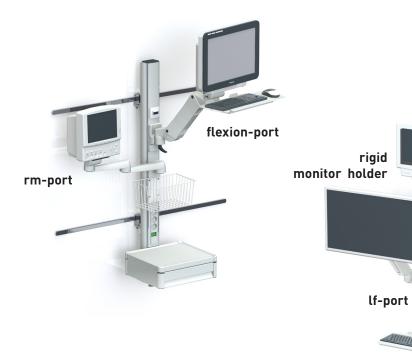

# STATIONARY CARRIER SYSTEMS

iTD support arms with a high degree of flexibility

#### Modular connection

- + Simple and time-saving assembly on existing infrastructure
- + Manufacturer-specific standards

#### Design and ergonomics

- + Space-saving and flexible for confined working environments
- + Simple and intuitive to use

#### Universal mount for equipment

- + Suitable adaption of all devices
- + Customer-specific adapter available