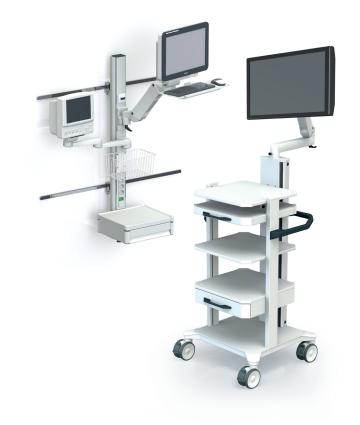

# MOBILE CARRIER SYSTEMS

iTD equipment carts for individual applications

# STATIONARY CARRIER SYSTEMS

iTD support arms with a high degree of flexibility